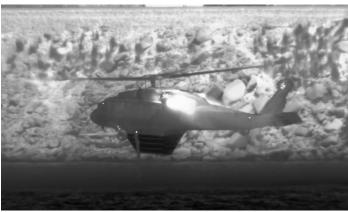

The Ventus HD6-0.6 represents a pivotal advancement in terrestrial surveillance technology for applications that demand the best precision, power, and reliability.

# **DETAILS**

Sierra Olympia has built proven 6-um technology from DRS Leonardo into a complete camera system to leverage their HD (1280x960) focal plane with a proprietary long-life cooler for higher acuity and FOV with lower total cost of ownership. On-board video encoding and advanced image processing makes this camera perfect for integration into high-performance surveillance systems.

# **APPLICATIONS**

- + Wildlife Monitoring
- + Airports
- + Airborne

- + Shipping Yards
- + Terrestrial Surveillance

- + Extended Cooler Life
- + 1280 x 960 HD format
- + 14X Optical zoom
- + One Touch Auto Focus



Helicopter - 1.5km





Shipping Vessel - 12km



# **VENTUS HD6-0.6**

LONG RANGE HD THERMAL IMAGING

**EXPORT CLASSIFICATION: DUAL USE** 

# FEATURE SPECS

#### **DETECTOR**

| Detector Type     | Mercury Cadmium Telluride   |
|-------------------|-----------------------------|
| Array Format      | 1280 x 960                  |
| Pixel Pitch       | 6 Micron                    |
| Spectral Response | MWIR                        |
| Frame Rate        | 30 Hz default 60 Hz capable |
| Bit Depth         | 14-bit                      |
| NETD              | 30 mK Typical               |

# **ENVIRONMENTAL**

| <b>V</b> | V | ~ |
|----------|---|---|
| •        | • | • |

| Input Voltage         | 12 VDC                               |
|-----------------------|-----------------------------