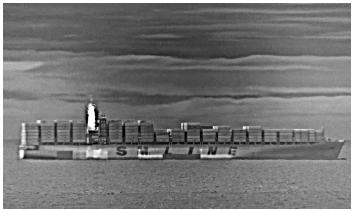

The Ventus HD6-0.6 represents a pivotal advancement in terrestrial surveillance technology for applications that demand the best precision, power, and reliability.

# **DETAILS**

Sierra Olympia has built proven 6-um technology from DRS Leonardo into a complete camera system to leverage their HD (1280x960) focal plane with a proprietary long-life cooler for higher acuity and FOV with lower total cost of ownership. On-board video encoding and advanced image processing makes this camera perfect for integration into high-performance surveillance systems.

# **APPLICATIONS**

- + Wildlife Monitoring
- + Airports
- + Airborne

- + Shipping Yards
- + Terrestrial Surveillance

- + Extended Cooler Life
- + 1280 x 960 HD format
- + 14X Optical zoom
- + One Touch Auto Focus



Helicopter - 1.5km





Shipping Vessel - 12km



# **VENTUS HD6-0.6**

LONG RANGE HD THERMAL IMAGING

**EXPORT CLASSIFICATION: DUAL USE** 

# FEATURE SPECS

#### **DETECTOR**

| Detector Type     | Mercury Cadmium Telluride   |
|-------------------|-----------------------------|
| Array Format      | 1280 x 960                  |
| Pixel Pitch       | 6 Micron                    |
| Spectral Response | MWIR                        |
| Frame Rate        | 30 Hz default 60 Hz capable |
| Bit Depth         | 14-bit                      |
| NETD              | 30 mK Typical               |

# **ENVIRONMENTAL**

| <b>V</b> | V | ~ |
|----------|---|---|
| •        | • | • |

| Input Voltage         | 12 VDC                               |
|-----------------------|--------------------------------------|
| Power Dissi