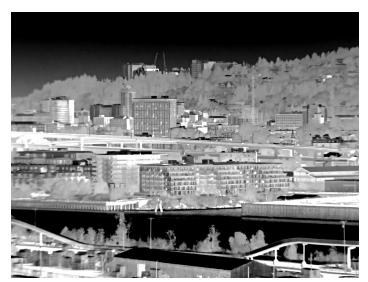

°-0.6°                            |
| Focus                 | One-touch autofocus                  |
| Optical Zoom          | 14X                                  |
| Environmental Coating | Athermalized, performance AR coating |
| Size (L x W x H)      | 590x329x329mm                        |
| Weight                | 13.5kg<br>15kg / benchtop mount      |

#### **SYSTEM**

| Digital Video Output | HDMI, HDSDI (optional)<br>CameraLink®                    |
|----------------------|----------------------------------------------------------|
| IP Video Output      | Ethernet (H.264, H.265)                                  |
| NUC                  | 2-point NUC, 1-point with shutter, Bad Pixel Replacement |
| Digital Zoom / Pan   | 1X to 16X                                                |



Cityscape - 2.2km



Convoy - .29km