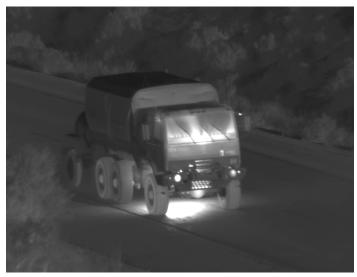

|
| Focus                 | One-touch autofocus                  |
| Optical Zoom          | 14X                                  |
| Environmental Coating | Athermalized, performance AR coating |
| Size (L x W x H)      | 590x329x329mm                        |
| Weight                | 13.5kg<br>15kg / benchtop mount      |

#### **SYSTEM**

| Digital Video Output | HDMI, HDSDI (optional)<br>CameraLink®                    |
|----------------------|----------------------------------------------------------|
| IP Video Output      | Ethernet (H.264, H.265)                                  |
| NUC                  | 2-point NUC, 1-point with shutter, Bad Pixel Replacement |
| Digital Zoom / Pan   | 1X to 16X                                                |



Cityscape - 2.2km



Convoy - .29km