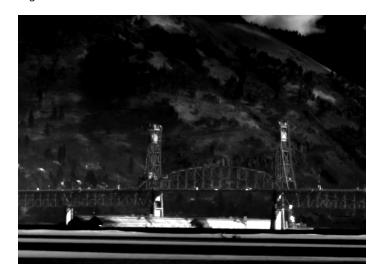

The Ventus HD6-Fixed is compact and Low-SWaP for airborne mission aboard crewed and uncrewed systems. Unmatched 6micron pixel pitch HD image with extended life MWIR cooler.

#### **APPLICATIONS**

- + Low-SWaP
- + Critical Infrastructure
- + Airborne

- + Dismounted Sensors
- + Terrestrial Surveillance
- + Crewed/Uncrewed Systems

- + Extended Cooler Life
- + 1280 x 960 HD Format
- + Integrated Image Processing
- + Compact and Low-SWaP