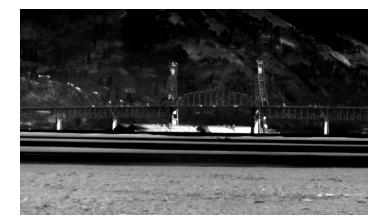

The Ventus HD6-Fixed is compact and Low-SWaP for airborne mission aboard crewed and uncrewed systems. Unmatched 6micron pixel pitch HD image with extended life MWIR cooler.

#### **APPLICATIONS**

- + Low-SWaP
- + Critical Infrastructure
- + Airborne

- + Dismounted Sensors
- + Terrestrial Surveillance
- + Crewed/Uncrewed Systems

- + Extended Cooler Life
- + 1280 x 960 HD Format
- + Integrated Image Processing
- + Compact and Low-SWaP