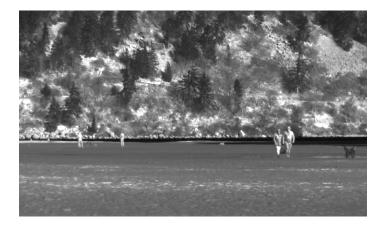

The Ventus HD6-Fixed is compact and Low-SWaP for airborne mission aboard crewed and uncrewed systems. Unmatched 6micron pixel pitch HD image with extended life MWIR cooler.

## **DETECTOR**

| Detector Type     | Mercury Cadmium Telluride   |  |  |
|-------------------|-----------------------------|--|--|
| Array Format      | 1280 x 960                  |  |  |
| Pixel Pitch       | 6 Micron                    |  |  |
| Spectral Response | MWIR                        |  |  |
| Frame Rate        | 30 Hz default 60 Hz capable |  |  |
| Bit Depth         | 14-bit                      |  |  |
| NETD              | 30 mK Typical               |  |  |