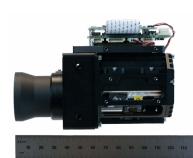

## **DETAILS**

Introducing the Ventus HD6-Fixed product family: potent yet compact fixed focal length HD MWIR cameras meticulously crafted for seamless integration. Small form factor allows for effortless inclusion into a wide variety of applications delivering unparalleled capabilities within convenient packages. The standard configuration includes a video encoder/processor for centralized interfaces and advanced image processing. A core configuration provides a SWaP optimized option.

|                  | No Lens          | No Lens (Core)  | 30 mm Lens                                      | 30 mm Lens (Core)                               |
|------------------|------------------|-----------------|-------------------------------------------------|-------------------------------------------------|
| EFL              | N/a              | N/a             | 30 mm                                           | 30 mm                                           |
| F#               | N/a              | N/a             | 2.6                                             | 2.6                                             |
| FOV              | N/a              | N/a             | 14.3° x 10.75°                                  | 14.3° x 10.75°                                  |
| Focus            | N/a              | N/a             | Threaded Focus                                  | Threaded Focus                                  |
| Lens Coating     | N/a              | N/a             | Athermalized,<br>High-Performance<br>AR Coating | Athermalized,<br>High-Performance<br>AR Coating |
| Size (L x W x H) | 105 x 84 x 81 mm | 95 x 89 x 58 mm | 131 x 84 x 81 mm                                | 122 x 89 x 58 mm                                |
| Weight           | 611g             | 488g            | 701g                                            | 580g                                            |